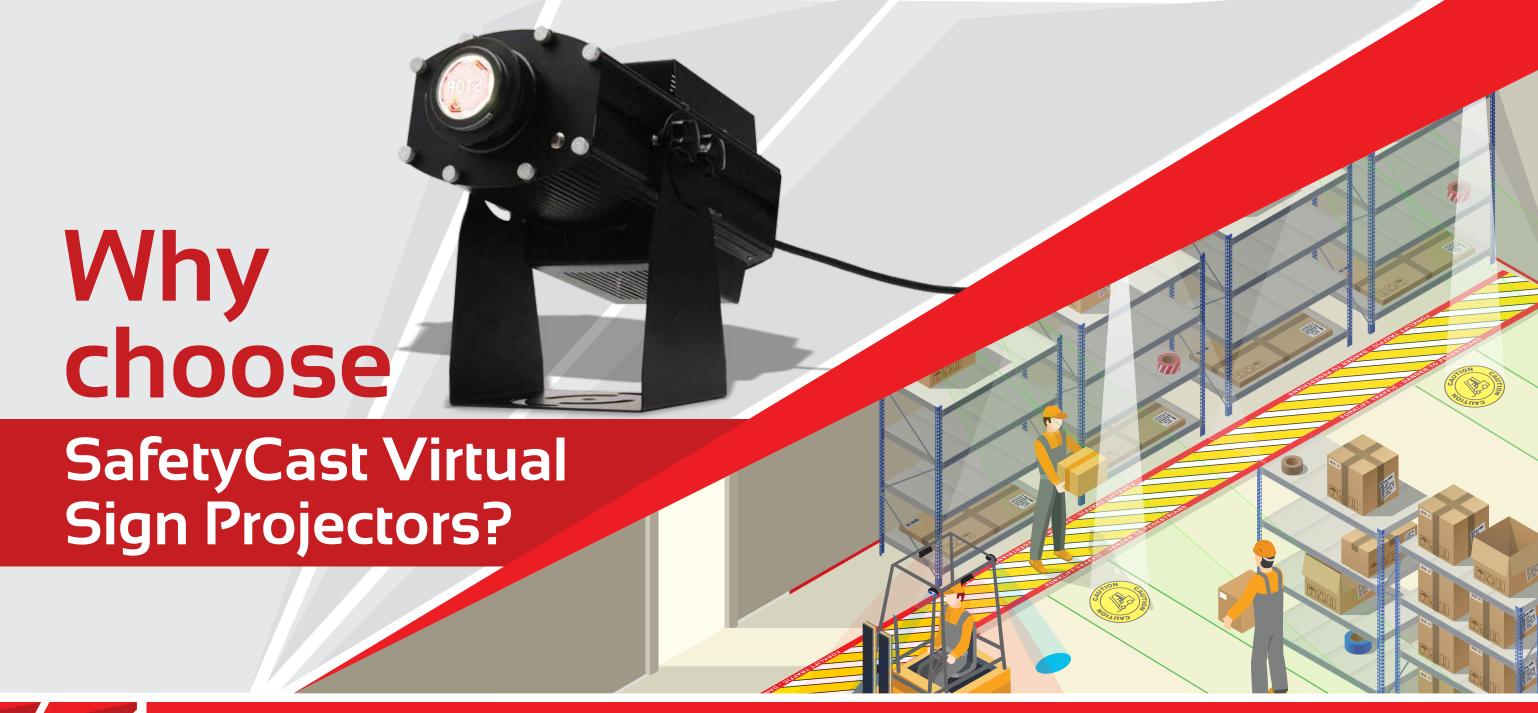

#### Safety and Efficiency

The SafetyCast Virtual Sign Projectors are the ideal way to display bright floor and wall safety signs in locations where there is high traffic, potential for a hazard, or uneven floors. Once installed, there's virtually no maintenance, and you won't need to worry about replacing damaged signs.

## **Key Features:**

- High-contrast image projection
- Powerful close-range and long-range projection
- Interchangeable image lenses
- Smart Triggered Projection using activity sensors
- Minimal maintenance
- Low total cost of ownership